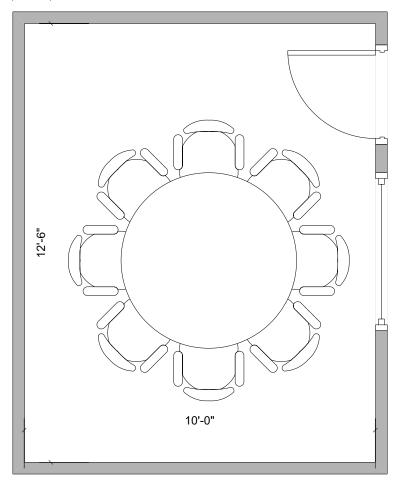

## **ABEL NORTH LARGE STUDY ROOM**

#### **Room Information:**

Location: Abel Residence Hall Type: Conference Room

Square Footage: 130 Dimensions: 10' x 13'

Amenities: Round conference table

Seating for eight