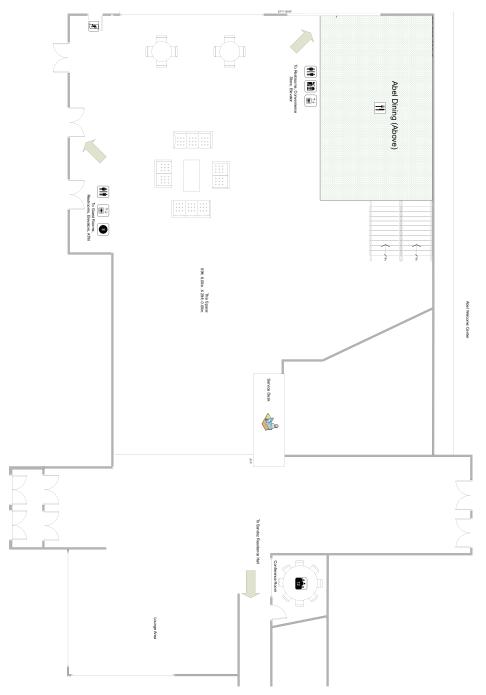

# **WELCOME CENTER**

#### **Room Information:**

Location: Abel & Sandoz

Residence Halls

Type: Multipurpose Room

Square Footage: 2760 Dimensions: 30' x 92'

Amenities: Comfortable seating

Small tables with chairs

Service desk

## **WELCOME CENTER GLASS MEETING ROOM**

#### **Room Information:**

Location: Abel & Sandoz Residence Halls

Type: Conference Room

Square Footage: 270 Dimensions: 15' x 18'

Amenities: Round conference table

Seating for eight