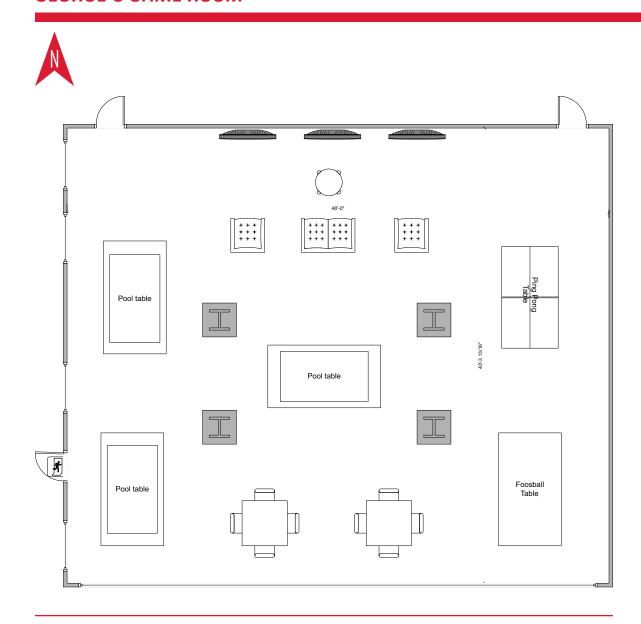

### **GEORGE'S GAME ROOM**

#### **Room Information:**

Location: Abel Residence Hall Type: Multipurpose Room

Square Footage: 1920 Dimensions: 40' x 48'

Amenities: Comfortable seating

Small tables with chairs

Flat screen TVs Pool tables Table tennis table Foosball table