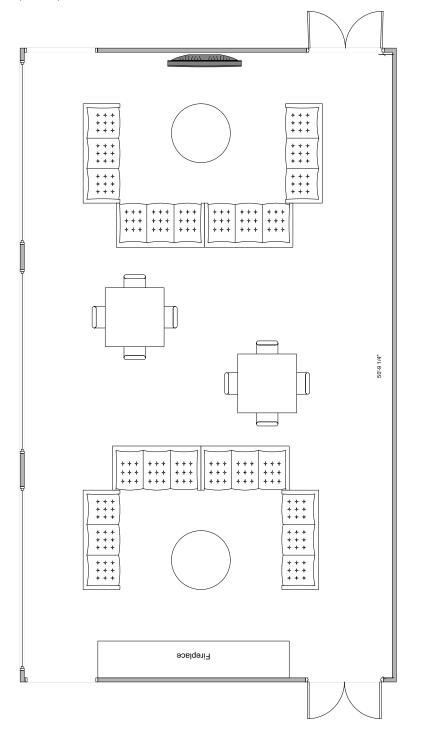

### **ABEL CENTER LOUNGE**

#### **Room Information:**

Location: Abel Residence Hall Type: Multipurpose Room

Square Footage: 1250 Dimensions: 25' x 50'

Amenities: Comfortable seating

Small tables with chairs

Flat Screen TV Fireplace