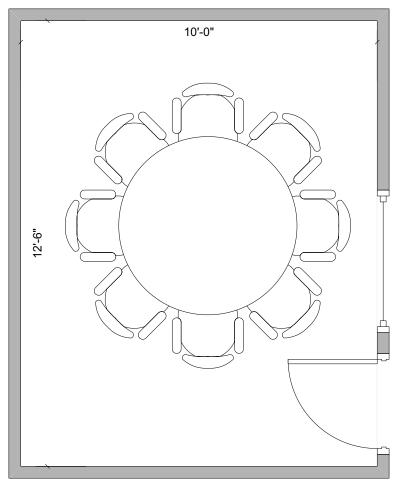

## **ABEL NORTH LARGE STUDY ROOM**

#### **Room Information:**

Location: Abel Residence Hall Type: Conference Room

Square Footage: 130 Dimensions: 10' x 13'

Amenities: Round conference table

Seating for eight