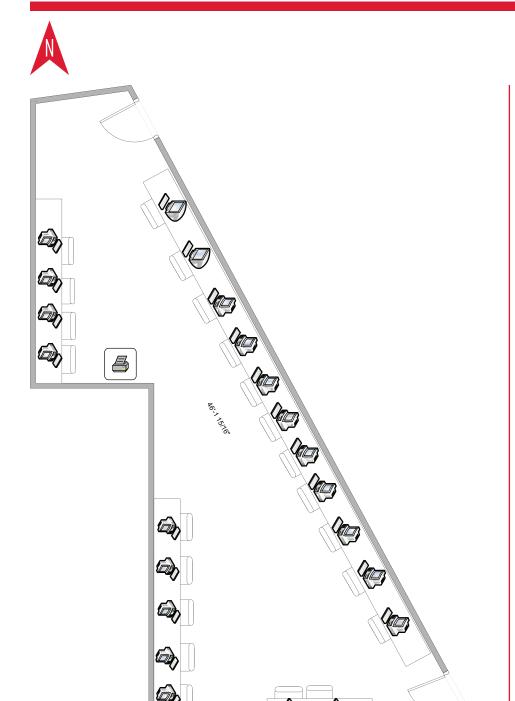

### **WELCOME CENTER COMPUTER LAB**

#### **Room Information:**

Location: Abel & Sandoz

Residence Halls

Printer

Type: Computer Lab

Square Footage: 690
Dimensions: 46' x 15'
Amenities: 20 PCs
2 Macs