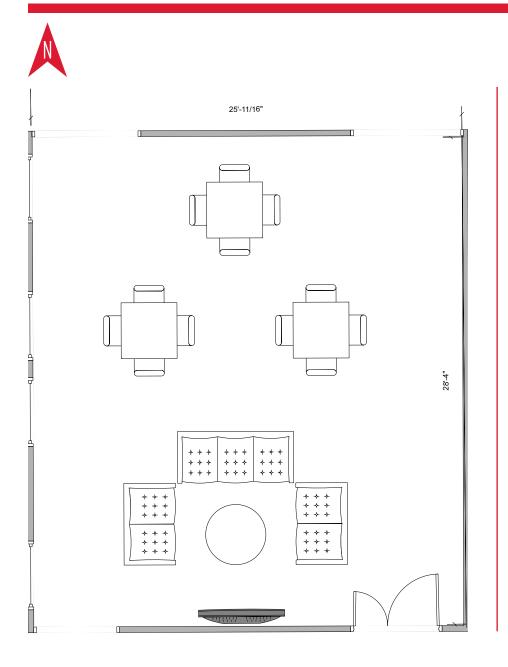

# MARI'S LOUNGE

#### **Room Information:**

Location: Sandoz Residence Hall Type: Multipurpose Room

Square Footage: 1600 Dimensions: 40' x 40'

Amenities:

Exceptional made simple.