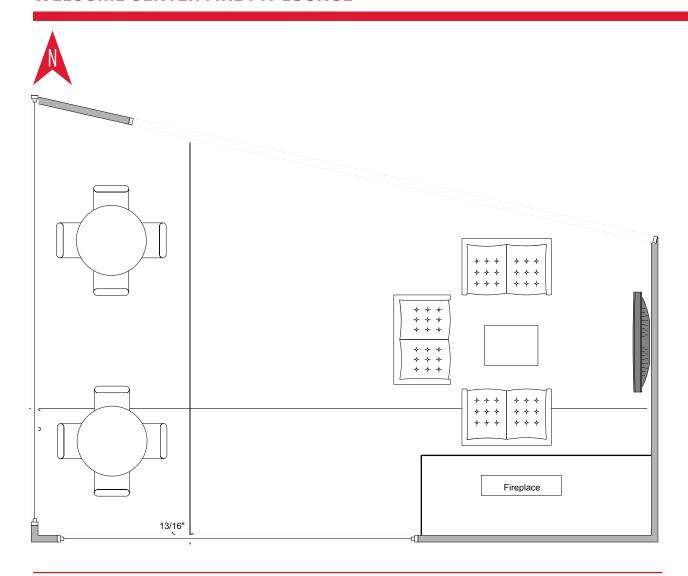

# **WELCOME CENTER**

#### **Room Information:**

Location: Abel & Sandoz

Residence Halls

Type: Multipurpose Room

Square Footage: 2760 Dimensions: 30' x 92'

Amenities: Comfortable seating

Small tables with chairs

Service desk