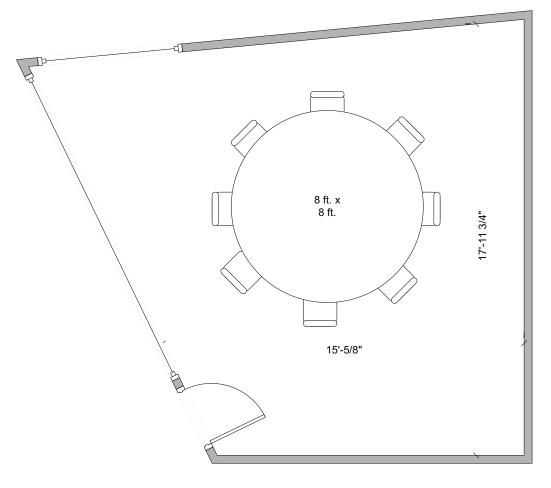

## **WELCOME CENTER GLASS MEETING ROOM**

#### **Room Information:**

Location: Abel & Sandoz Residence Halls

Type: Conference Room

Square Footage: 270 Dimensions: 15' x 18'

Amenities: Round conference table

Seating for eight