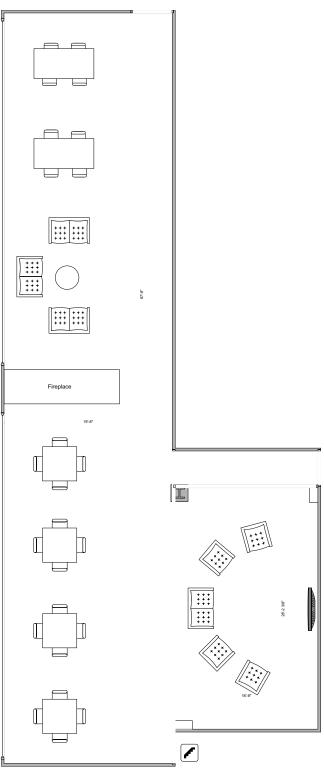

# MARI'S LOUNGE

#### **Room Information:**

Location: Sandoz Residence Hall Type: Multipurpose Room

Square Footage: 1600 Dimensions: 40' x 40'

Amenities:

Exceptional made simple.

# **SANDOZ LOUNGE**

#### **Room Information:**

Location: Sandoz Residence Hall Type: Multipurpose Room

Square Footage: 1760 Dimensions: 88' x 20'

Amenities: Comfortable seating

Small tables with chairs

Flat Screen TV Fireplace