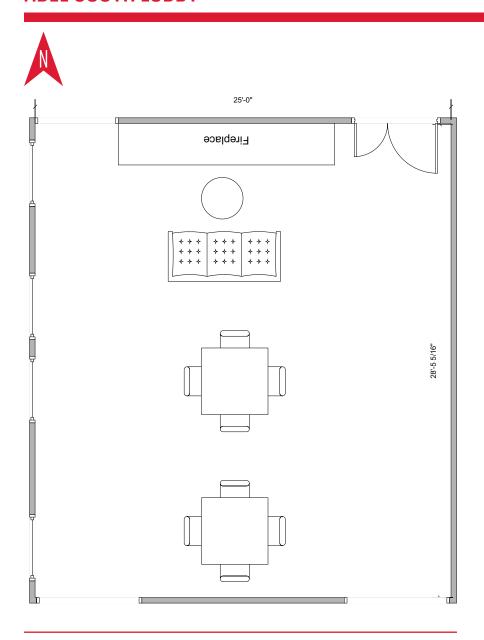

### **ABEL CENTER LOUNGE**

#### **Room Information:**

Location: Abel Residence Hall Type: Multipurpose Room

Square Footage: 1250 Dimensions: 25' x 50'

Amenities: Comfortable seating

Small tables with chairs

Flat Screen TV Fireplace