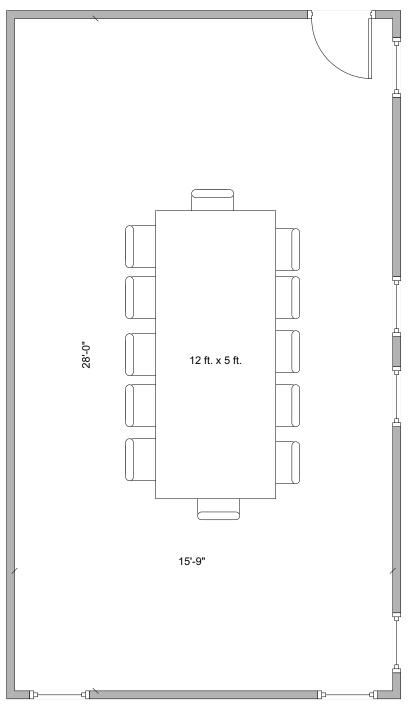

### **SANDOZ CONFERENCE ROOM**

#### **Room Information:**

Location: Sandoz Residence Hall Type: Conference Room

Square Footage: 448
Dimensions: 28' x 16'

Amenities: Conference table Seating for twelve