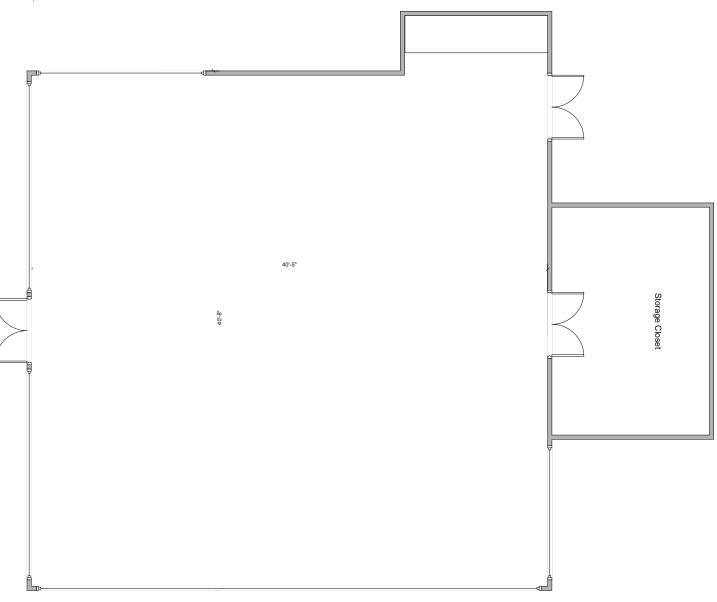

# MARI'S LOUNGE

#### **Room Information:**

Location: Sandoz Residence Hall Type: Multipurpose Room

Square Footage: 1600 Dimensions: 40' x 40'

Amenities:

Exceptional made simple.