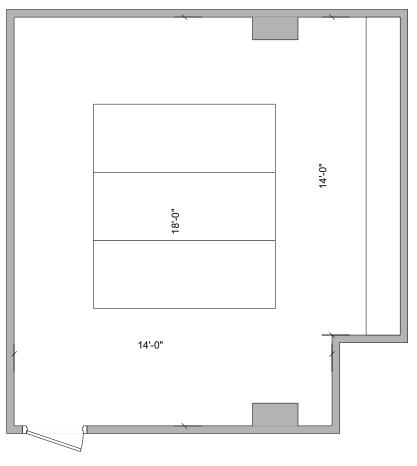

# HARPER CONFERENCE ROOM

### **Room Information:**

Location: Harper Residence Hall Type: Conference Room

Square Footage: 252 Dimensions: 14' x 18'

Amenities: Conference table

Seating for up to 16 Dry erase board