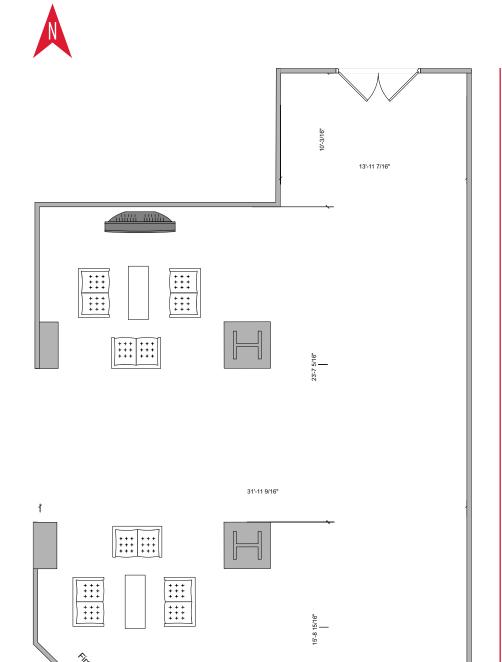

# HARPER DINING CONFERENCE ROOM A

### **Room Information:**

Location: Harper Dining Center Type: Multipurpose Room

Square Footage: 690 Dimensions: 23' x 30'

Amenities:

# HARPER DINING CONFERENCE ROOM B

### **Room Information:**

Location: Harper Dining Center Type: Multipurpose Room

Square Footage: 806 Dimensions: 26' x 31'

Amenities: