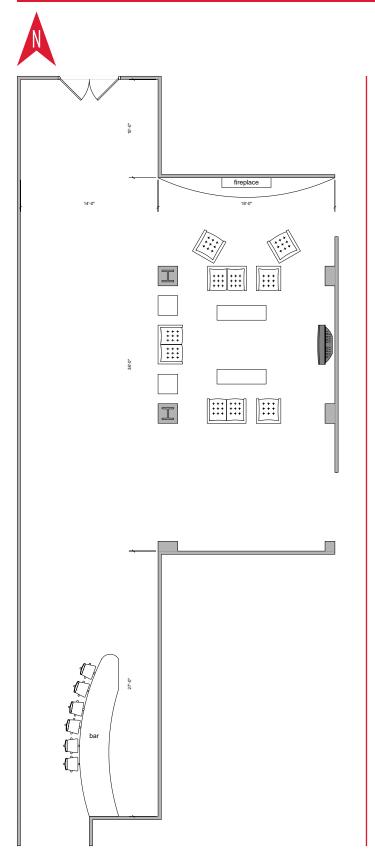

# HARPER LOUNGE

### **Room Information:**

Location: Harper Hall

Type: Multipurpose Room

Square Footage: 1216 Dimensions: 32' x 38'

Amenities: Comfortable seating

Small tables with chairs

Big Screen TV Fireplace