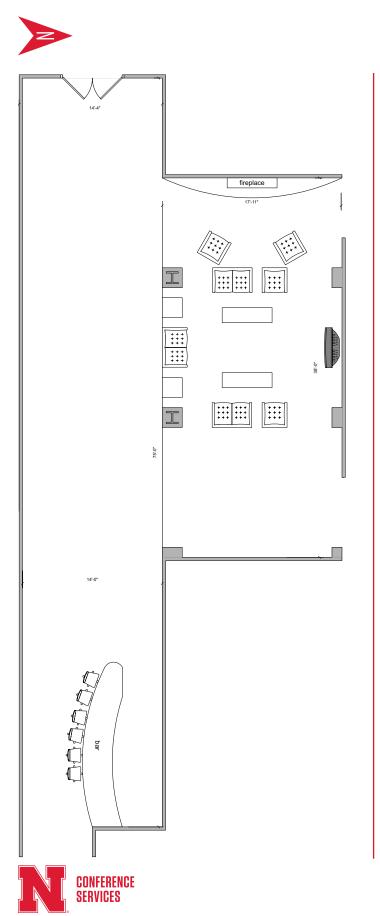

# HARPER LOUNGE

### **Room Information:**

Location: Harper Hall

Type: Multipurpose Room

Square Footage: 1216 Dimensions: 32' x 38'

Amenities: Comfortable seating

Small tables with chairs

Big Screen TV Fireplace