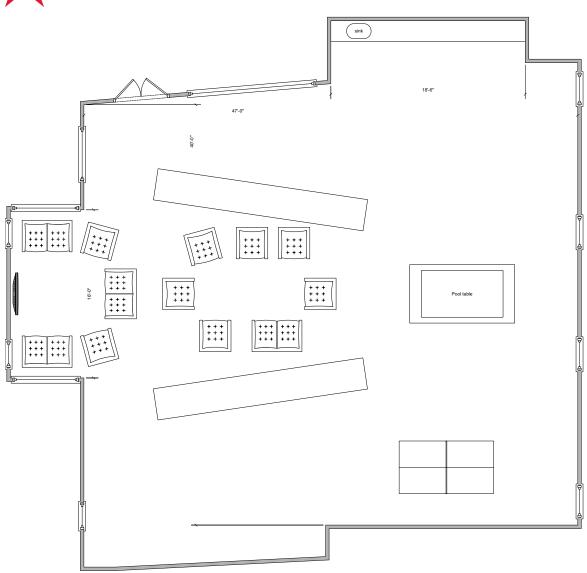

# **VILLAGE CLUBHOUSE**

### **Room Information:**

Location: Village Residence Hall Type: Multipurpose Room

Square Footage: 1880 Dimensions: 40' x 47'

Amenities: Comfortable seating Small tables with chairs

Counter and sink Pool table
Table tennis table Foosball table

Fireplace