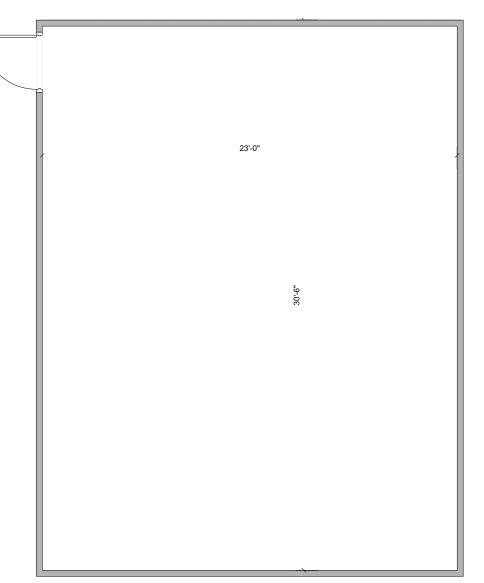

# HARPER DINING CONFERENCE ROOM A

### **Room Information:**

Location: Harper Dining Center Type: Multipurpose Room

Square Footage: 690 Dimensions: 23' x 30'

Amenities: