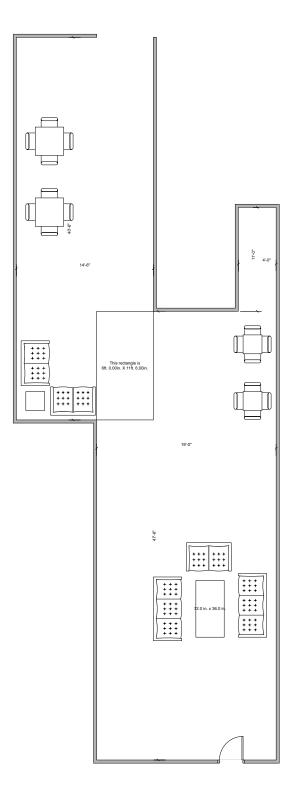

# HARPER DINING LOBBY

### **Room Information:**

Location: Harper Dining Center Type: Multipurpose Room

Square Footage: 1537

Dimensions: 19' x 47' and 14' x 40'
Amenities: Comfortable seating
Small tables with chairs