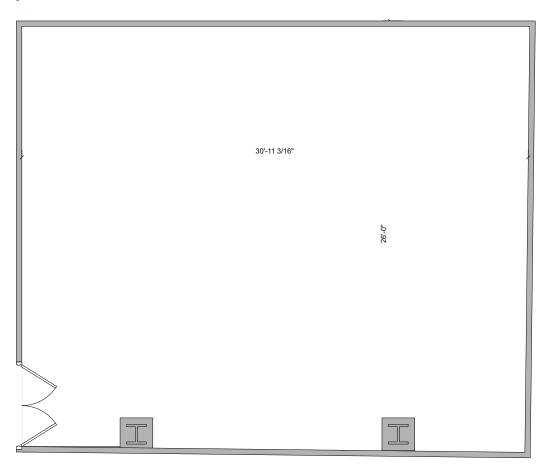

# HARPER DINING CONFERENCE ROOM B

### **Room Information:**

Location: Harper Dining Center Type: Multipurpose Room

Square Footage: 806 Dimensions: 26' x 31'

Amenities: