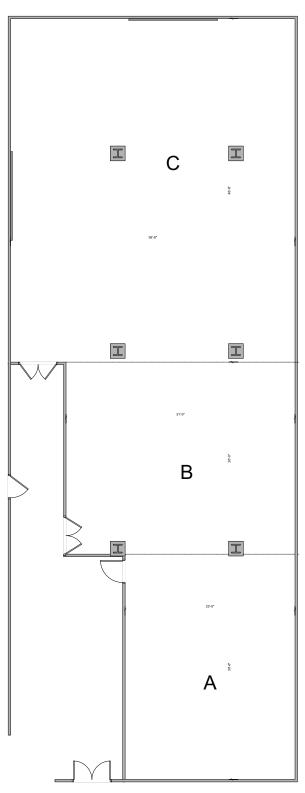

# HARPER DINING CONFERENCE ROOM

### **Room Information:**

Location: Harper Dining Center Type: Multipurpose Room

Square Footage: 3914
Dimensions: 38' x 103'
Amenities: LCD projector
Smart cart

Pull down screen
Dry erase board

# HARPER DINING CONFERENCE ROOM A

### **Room Information:**

Location: Harper Dining Center Type: Multipurpose Room

Square Footage: 690 Dimensions: 23' x 30'

Amenities:

# HARPER DINING CONFERENCE ROOM B

### **Room Information:**

Location: Harper Dining Center Type: Multipurpose Room

Square Footage: 806 Dimensions: 26' x 31'

Amenities:

# HARPER DINING CONFERENCE ROOM C

### **Room Information:**

Location: Harper Dining Center Type: Multipurpose Room

Square Footage: 1748
Dimensions: 38' x 46'
Amenities: LCD projector
Smart cart

Smart cart
Pull down screen
Dry erase board