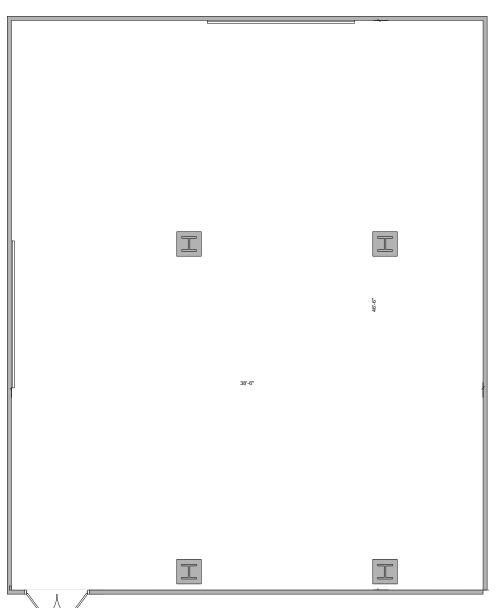

# HARPER DINING CONFERENCE ROOM C

### **Room Information:**

Location: Harper Dining Center Type: Multipurpose Room

Square Footage: 1748
Dimensions: 38' x 46'
Amenities: LCD projector
Smart cart

Smart cart
Pull down screen
Dry erase board