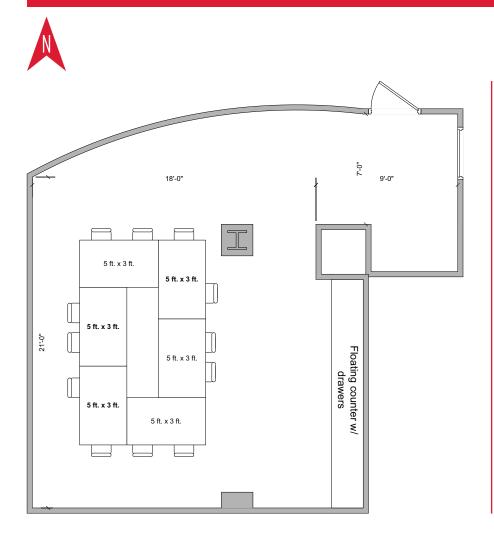

# HARPER CONFERENCE ROOM

### **Room Information:**

Location: Harper Residence Hall Type: Conference Room

Square Footage: 252 Dimensions: 14' x 18'

Amenities: Conference table

Seating for up to 16 Dry erase board