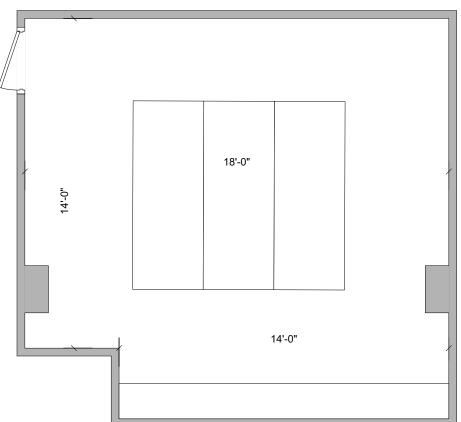

# HARPER CONFERENCE ROOM

### **Room Information:**

Location: Harper Residence Hall Type: Conference Room

Square Footage: 252 Dimensions: 14' x 18'

Amenities: Conference table

Seating for up to 16 Dry erase board